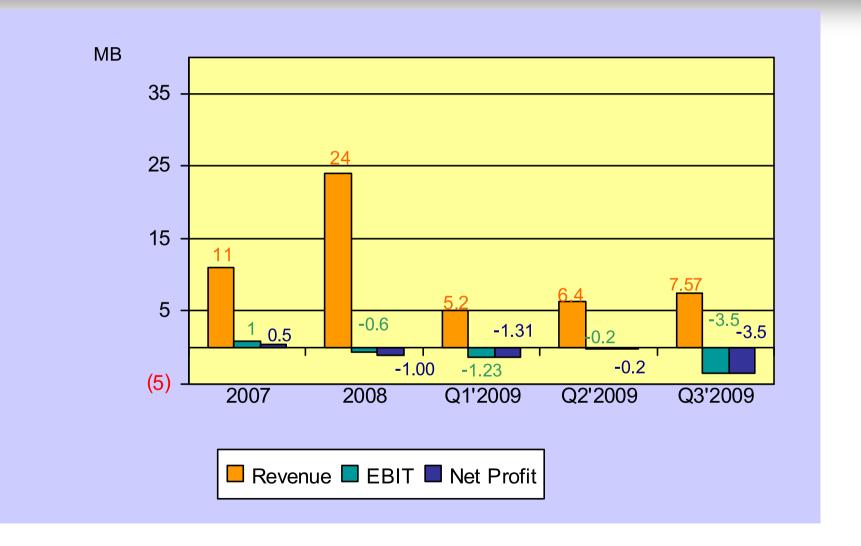

el and Vegetable Oil : Performance**





#### **Bio Diesel: Summary**



#### 3Q2009 Highlights

- The demand of biodiesel (B100) was decreased due to lower demand.
- More demand or Refined palm oil for industrial use.

#### <u>Outlook</u>

- The demand of biodiesel (B100) is stable through out the year 2009.
- More demand of Refined palm oil for industrial use.





# AI Logistics Company Limited













#### Logistics: Performance





#### Logistics: Summary



## 3Q2009 Highlights

- Lower demand of ship tanker. The utilize capacity about 50% for time charter and freight charge.
- Preventive maintenance as per schedule.

## <u>Outlook</u>

Stable utilization rate through out the year 2009.

## Al Ports and Terminals Company Limited







#### Ports and Terminals: Performance





#### Ports and Terminals: Summary



# 3Q2009 Highlights

- Ports services and sell the ice cube to fishing industry at Samut Sakorn province.
- The construction of tanks farm and port at Samut Sakorn province with 10 million liters capacity of Crude Palm Oil is completed and in operation.
- The construction of tanks farm and jetty at Chumporn province with 20 million liters capacity of Crude Palm Oil is completed and in operation.

#### <u>Outlook</u>

Less demand of the Ports services through out the year 2009.



# Questions and Answers

Contact : Khun Thanit Thareratanavibool ir@asianinsulators.com Tel.: 02-517-1451 http://www.asianinsulators.com



The information, statements, forecasts and projections contained herein reflect the Company's current views with respect to future event