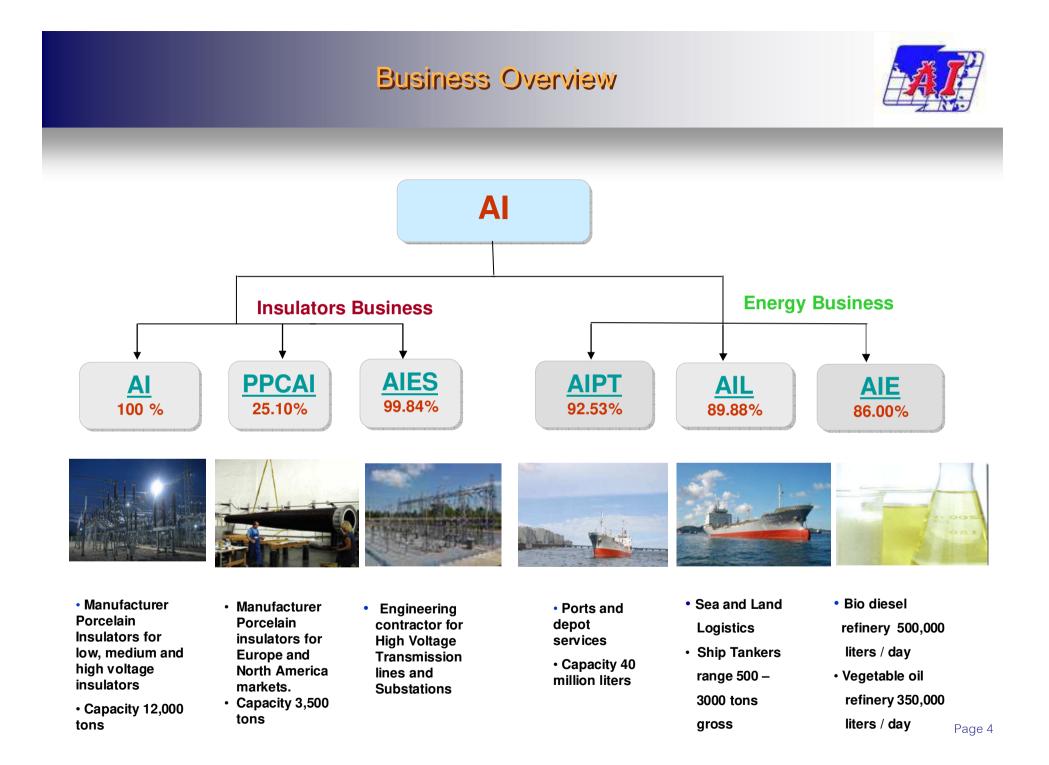

#### **Business Overview**

## Highlights

- Al is the leader in Porcelain Insulators manufacturer with 55% market share in Thailand.
- + AI has 100% market share in high voltage insulators.
- AI has all Porcelain Insulators products range cover all the requirement from utilities for power transmission and distribution.
- AI has a progressive porcelain manufacturing plant with production flow and state-of-the-art raw materials preparation, pug mills and kilns with ISO-9001 Quality Assurance Program.
- AI is one of the leader in Biodiesel refinery with continuous process and vegetable oil refinery for industrials and consumers use, continuously achieves strong growth through alternative energy and vegetable oil.
- AI has a discipline engineering in design and construction of high voltage transmission lines and substations.
- AI has a complete logistics and tanks farm to support the alternative energy and vegetable oil business.

# **PPC Asian Insulators Company Limited**

**Location** 

Prod Capacity Paid-up Capital Stake No. of employees Investment Privileges

99/9 Moo 2, Asia Highway Rd., Km. 122-123, Banmor, Promburi, Singburi 16120 Thailand 3,500 tons per annum 263 million Baht 25.10% 300 persons. Thailand's Board of Investment incentives (Zone 3), commencing from January. 2005; Corporate income tax exemption for 8 years and 50% reduction for the next 5 years.

## AI Energy Company Limited

- Vegetable Oil
- Bio Diesel (B100)

# AI Logistics Company Limited

## Al Ports and Terminals Company Limited