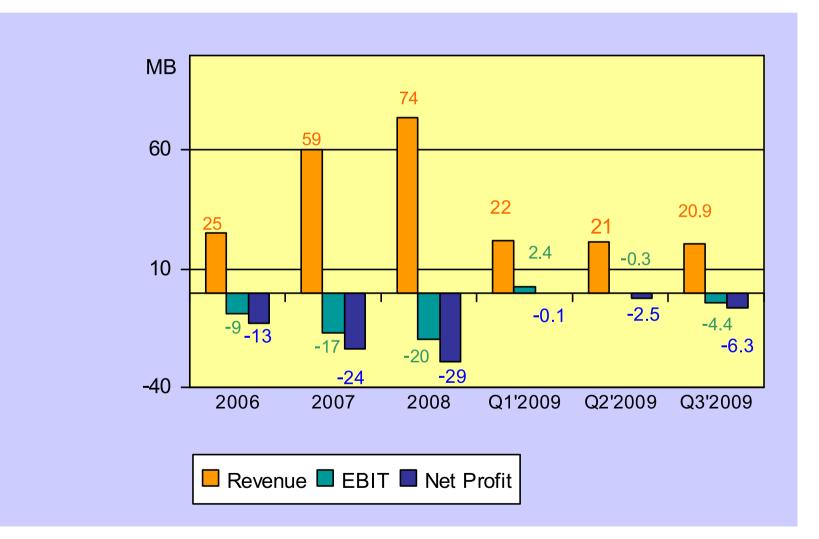

ering: Summary**



## 3Q2009 Highlights

Construction was slow in progress due to the weather.

## <u>Outlook</u>

✤ Backlog for 506 MB of high voltage substations construction.

## AI Energy Company Limited





- Vegetable Oil
- Bio Diesel (B100)

#### **Bio Diesel and Refined Palm Oil Production Process**



AI

#### Sales Volume





## **Bio Diesel and Vegetable Oil : Performance**





#### **Bio Diesel: Summary**



#### 3Q2009 Highlights

- The demand of biodiesel (B100) was decreased due to lower demand.
- More demand or Refined palm oil for industrial use.

#### <u>Outlook</u>

- The demand of biodiesel (B100) is stable through out the year 2009.
- More demand of Refined palm oil for industrial use.





# AI Logistics Company Limited













#### Logistics: Performance





#### Logistics: Summary



## 3Q2009 Highlights

- Lower demand of ship tanker. The utilize capacity about 50% for time charter and freight charge.
- Preventive maintenance as per schedule.

## <u>Outlook</u>

Stable utilization rate through out the year 2009.

## Al Ports and Terminals Company Limited







#### Ports and Terminals: Performance





#### Ports and Terminals: Summary



# 3Q2009 Highlights

- Ports services and sell the ice cube to fishing industry at Samut Sakorn province.
- The construction of tanks farm and port at Samut Sakorn province with 10 million liters capacity of Crude Palm Oil is completed and in operation.
- The construction of tanks farm and jetty at Chumporn province with 20 million liters capacity of Crude Palm Oil is completed and in operation.

#### <u