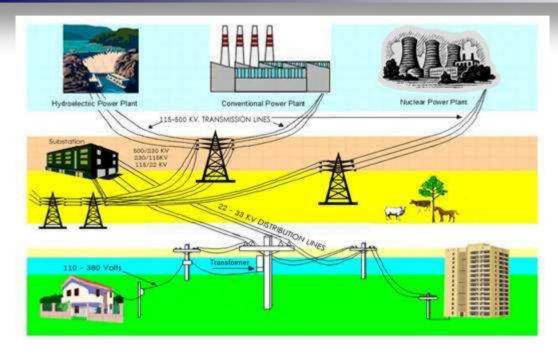

## **Power Transmission and Distribution System**

Page 6

Electrical insulators is one of the essential equipment for the electricity's transmission and distribution systems. It can prevent the electricity leaks from the conductor to the ground which would cause the short circuit and cause the unplanned electricity outage. Another main duty of insulators is to hold and suspend the electrical conductor in the air.