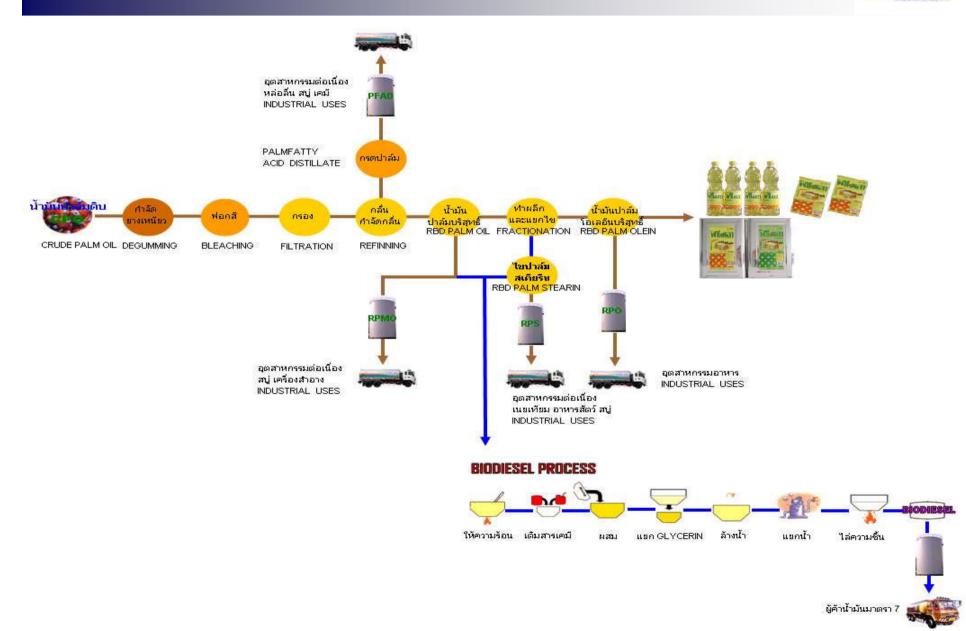

d 3,500 tons per annum 263 million Baht 25.10% 300 persons. Thailand's Board of Investment incentives (Zone 3), commencing from January. 2005; Corporate income tax exemption for 8 years and 50% reduction for the next 5 years.

 Dividend gained from the business is exempted from the corporate income tax calculation within the 8-years tax exemption period.



## **Products.**













## AI Engineering Services Company Limited





## **Engineering: Performance**





#### **Engineering: Summary**



## 3Q2009 Highlights

Construction was slow in progress due to the weather.

## <u>Outlook</u>

✤ Backlog for 506 MB of high voltage substations construction.

## AI Energy Company Limited





- Vegetable Oil
- Bio Diesel (B100)

#### **Bio Diesel and Refined Palm Oil Production Process**



AI

#### Sales Volume





## **Bio Diesel and Vegetable Oil : Performance**





#### **Bio Diesel: Summary**



#### 3Q2009 Highlights

- The demand of biodiesel (B100) was decreased due to lower demand.
- More demand or Refined palm oil for industrial use.

#### <u>Outlook</u>

- The demand of biodiesel (B100) is stable through out the year 2009.
- More demand of Refined palm oil for industrial use.





# AI Logistics Company Limited













#### Logistics: Performance





#### Logistics: Summary



## 3Q2009 Highlights

- Lower demand of ship tanker. The utilize capacity about 50% for time charter and freight charge.
- Preventive maintenance as per schedule.

## <u>Outlook</u>

Stable utilization rate through out the year 2009.

## Al Ports and Terminals Company Limited